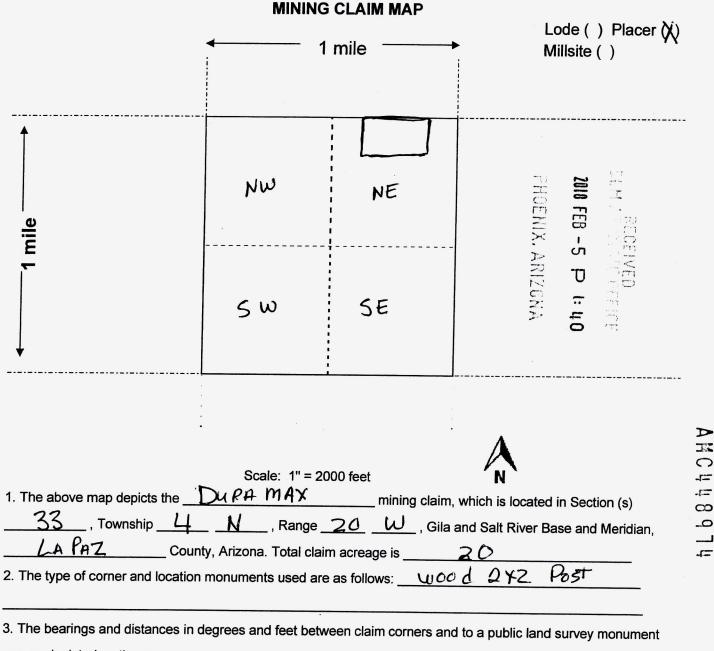

|

This form is available from the Arizona Geological Survey and may be reproduced.



are as depicted on the map.

4. If the claim is a placer or millsite claim with exterior limits conforming to legal subdivisions of the public survey, provide a legal description of the claim  $\underline{N2}$  of the NW4 of the NE4 of M14, T4N, R20W, S33

Form MCF100a Revised July 2014

This form is available from the Arizona Geology Survey and may be reproduced.

2018-60 00365 Fase 1 of 2 SHELLY D BAKER, RECORDER OFFICIAL RECORDS OF LA PA2 COUNTY, A2 02-01-2018 09:43 AM Recording Fee \$10.00

AHC448975

| LOCATION NOTICE FOR PLACER MINING CLAIM                                        |                       |                                |
|--------------------------------------------------------------------------------|-----------------------|--------------------------------|
| Amend